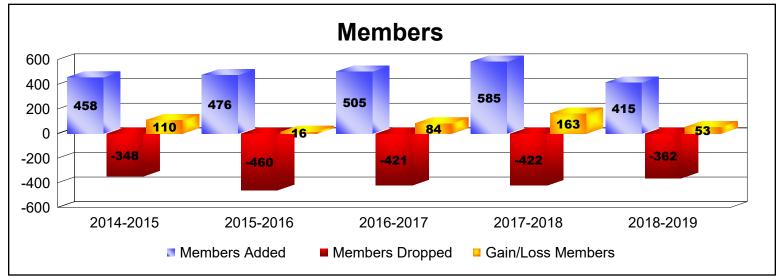

## As of June 2019 Cumulative

| Year      | New<br>Clubs | Dropped<br>Clubs | Gain/<br>Loss<br>Clubs | New<br>Members | Charter<br>Members | Reinstate<br>Members | Transfer<br>Members | Total<br>Member<br>Added | Total<br>Members<br>Dropped | Gain/<br>Loss<br>Members |
|-----------|--------------|------------------|------------------------|----------------|--------------------|----------------------|---------------------|--------------------------|-----------------------------|--------------------------|
| 2014-2015 | 6            | -3               | 3                      | 212            | 175                | 60                   | 11                  | 458                      | -348                        | 110                      |
| 2015-2016 | 2            | -2               | 0                      | 327            | 84                 | 48                   | 17                  | 476                      | -460                        | 16                       |
| 2016-2017 | 5            | -3               | 2                      | 298            | 147                | 51                   | 9                   | 505                      | -421                        | 84                       |
| 2017-2018 | 6            | -2               | 4                      | 400            | 156                | 21                   | 8                   | 585                      | -422                        | 163                      |
| 2018-2019 | 5            | -1               | 4                      | 271            | 118                | 16                   | 10                  | 415                      | -362                        | 53                       |
| Average   | 5            | -2               | 3                      | 302            | 136                | 39                   | 11                  | 488                      | -403                        | 85                       |
|           |              |                  |                        |                |                    |                      |                     |                          |                             |                          |
| 2 - 0 -   |              | 3                | 2                      | 0              | 5                  | 2                    |                     | 4 5                      | 4                           |                          |
| -2        | -3           |                  |                        |                | -3                 |                      | -2                  |                          |                             |                          |